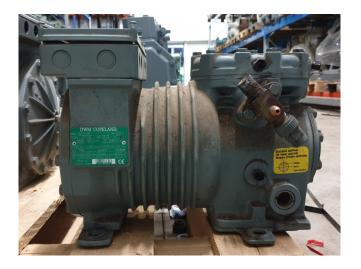

#### **Used DWM DKLP-15X-EWL**

Used DWM DKLP-15X-EWL semihermetic piston compressor on Freon with a sight glass. The compressor has a displacement of 7,4 m<sup>3</sup>/h. \*Why choose for HOSBV? Were not only the largest used refrigeration specialist in Europe, but also, we deliver all equipment including an extensive test, warranty and industrial cleaning. \*Optional we can also perform a new paint job and arrange the logistics.