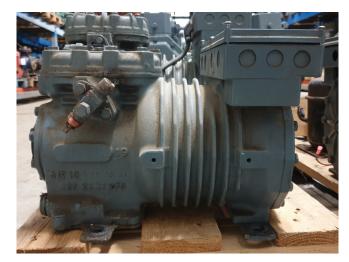

#### **Used DWM DKLP-15X-EWL**

Used DWM DKLP-15X-EWL semihermetic piston compressor on Freon with a sight glass. The compressor has a displacement of 7,4 m<sup>3</sup>/h. \*Why choose for HOSBV? Were not only the largest used refrigeration specialist in Europe, but also, we deliver all equipment including an extensive test, warranty and industrial cleaning. \*Optional we can also perform a new paint job and arrange the logistics.