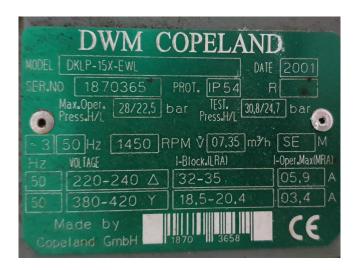

## **DWM DKLP-15X-EWL**

# **Specifications**

| Marque            | DWM            |
|-------------------|----------------|
| Le type           | DKLP-15X-EWL   |
| Réfrigérant       | Freon          |
| kW at -20°C/+40°C | 2,7            |
| kW at -30°C/+40°C | 1,7            |
| kW at -40°C/+40°C | 0,9            |
| kW at -45°C/+40°C | 0,4            |
| m3 / h            | 7,4            |
| Weight            | 41             |
| Tailles           | 350x250x270 mm |
|                   | (LxWxH)        |
| Stock             | 2              |

#### **Used DWM DKLP-15X-EWL**

Used DWM DKLP-15X-EWL semihermetic piston compressor on Freon with a sight glass. The compressor has a displacement of 7,4 m<sup>3</sup>/h. \*Why choose for HOSBV? Were not only the largest used refrigeration specialist in Europe, but also, we deliver all equipment including an extensive test, warranty and industrial cleaning. \*Optional we can also perform a new paint job and arrange the logistics.