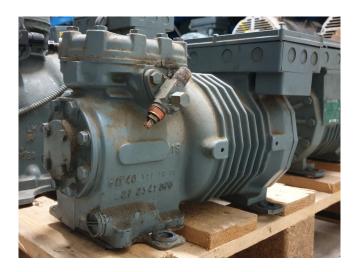

#### **Used DWM DKLP-15X-EWL**

Used DWM DKLP-15X-EWL semihermetic piston compressor on Freon with a sight glass. The compressor has a displacement of 7,4 m<sup>3</sup>/h. \*Why choose for HOSBV? Were not only the largest used refrigeration specialist in Europe, but also, we deliver all equipment including an extensive test, warranty and industrial cleaning. \*Optional we can also perform a new paint job and arrange the logistics.