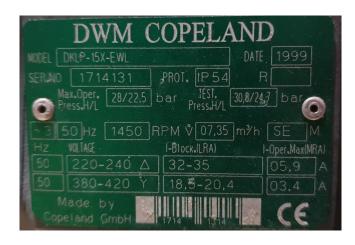

## **DWM DKLP-15X-EWL**

# **Specifications**

| Marque            | DWM            |
|-------------------|----------------|
| Le type           | DKLP-15X-EWL   |
| Réfrigérant       | Freon          |
| kW at -20°C/+40°C | 2,7            |
| kW at -30°C/+40°C | 1,7            |
| kW at -40°C/+40°C | 0,9            |
| kW at -45°C/+40°C | 0,4            |
| m3 / h            | 7,4            |
| Weight            | 41             |
| Tailles           | 350x250x270 mm |
|                   | (LxWxH)        |
| Stock             | 2              |

#### **Used DWM DKLP-15X-EWL**

Used DWM DKLP-15X-EWL semihermetic piston compressor on Freon with a sight glass. The compressor has a displacement of 7,4 m<sup>3</sup>/h. \*Why choose for HOSBV? Were not only the largest used refrigeration specialist in Europe, but also, we deliver all equipment including an extensive test, warranty and industrial cleaning. \*Optional we can also perform a new paint job and arrange the logistics.