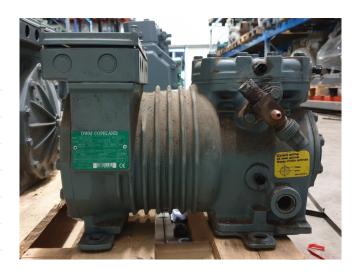

#### **Used DWM DKLP-15X-EWL**

Used DWM DKLP-15X-EWL semihermetic piston compressor on Freon with a sight glass. The compressor has a displacement of 7,4 m<sup>3</sup>/h. \*Why choose for HOSBV? Were not only the largest used refrigeration specialist in Europe, but also, we deliver all equipment including an extensive test, warranty and industrial cleaning. \*Optional we can also perform a new paint job and arrange the logistics.